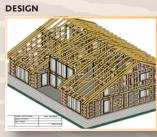

## TIMBER FRAME HOUSE CONSTRUCTION TECHNOLOGY

The timber frame construction can be employed to construct a building of any purpose – be it a steam room or a summer residence, permanent residence or a building of a industrial purpose.

All over Europe and in United States the modern timber frame technology is used to construct multi flat buildings multiple stories high, in Japan the technology is used even to build houses up to 5 stories high.