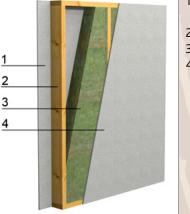

# TECHNICAL SOLUTIONS FOR STANDART SEPTUM WALLS

- 1. Gypsum board 13mm or
- Decorative board siding
- 2. Frame 95X45mm
- 3. Rock wool 100mm
- 4. Gypsum board 13mm or Decorative board siding