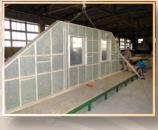

## TECHNICAL SOLUTIONS FOR STANDART EXTERNAL WALLS

- 1. Decorative board siding
- 2. Lath
- 3. Wind barrier 4. OSB board
- 5. Frame 145 x 45 mm or 195 x 45 mm
- 6. Rock wool 150 mm or 200 mm
- 7. Vapour barrier
- 8. Lath
- 9.50 mm rock wool
- 10. OSB board
- 11. Gypsum board or decorative board siding

# TECHNICAL SOLUTIONS FOR STANDART SEPTUM WALLS

- 1. Gypsum board 13mm or
- Decorative board siding
- 2. Frame 95X45mm
- 3. Rock wool 100mm
- 4. Gypsum board 13mm or Decorative board siding