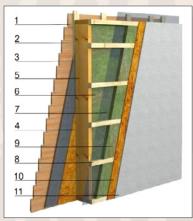

## TECHNICAL SOLUTIONS FOR STANDART EXTERNAL WALLS

- 1. Decorative board siding
- 2. Lath
- 3. Wind barrier 4. OSB board
- 5. Frame 145 x 45 mm or 195 x 45 mm
- 6. Rock wool 150 mm or 200 mm
- 7. Vapour barrier
- 8. Lath
- 9.50 mm rock wool
- 10. OSB board
- 11. Gypsum board or decorative board siding