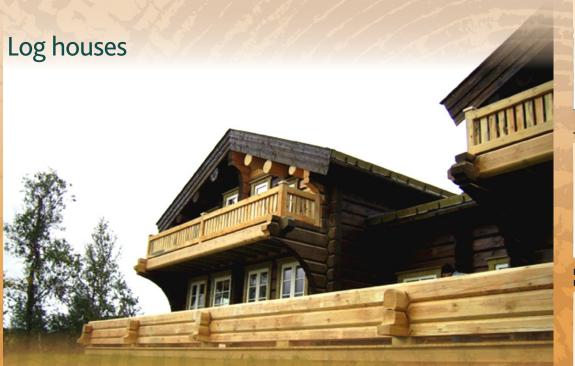

### LOG HOME CONSTRUCTION:

Log homes have been built on this continent for centuries. From temporary cabins used by loggers and trappers to permanent homes and cottages. Some of the world's most luxurious hotels and vacation resorts have also used the natural beauty and ambience of logs to distinguish themselves from their competitors.

Log houses from machine turned and sawed logs is the cheapest way to build a modern log house, while at the same time this technology includes all the positive characteristics.

We offer to construct a log house according to our architectural plans and technical drawings or alternativley the customer's technical drawings. Possible diameters of the logs are 16, 18, 20 and 22 cm.