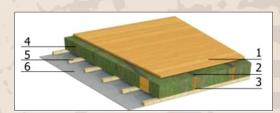

### One of standart floor:

- Wooden floor
  Absorbing rubber bands to ensure acoustic instilation
- 3. Frame 195 x 45 mm
- 4. Rock wool 200 mm or 100 mm
- 5. Lath
- 6. Gypsum board or siding