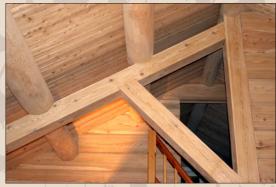

### **FLOOR COVERING**

2 3

4

5

Floors are divided into:

Floors divisions with the primary requirement is the acoustic insulation and various communication wire or tube housing;

Attic ceiling, the primary purpose of thermal insulation. These functions require the use of shelter construction solution.

### One of standart floor:

- Wooden floor
  Absorbing rubber bands to ensure acoustic instilation
- 3. Frame 195 x 45 mm
- 4. Rock wool 200 mm or 100 mm
- 5. Lath
- 6. Gypsum board or siding