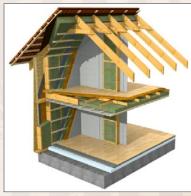

## TIMBER FRAME HOUSE CONSTRUCTION TECHNOLOGY

The timber frame construction can be employed to construct a building of any purpose – be it a steam room or a summer residence, permanent residence or a building of a industrial purpose.

All over Europe and in United States the modern timber frame technology is used to construct multi flat buildings multiple stories high, in Japan the technology is used even to build houses up to 5 stories high.